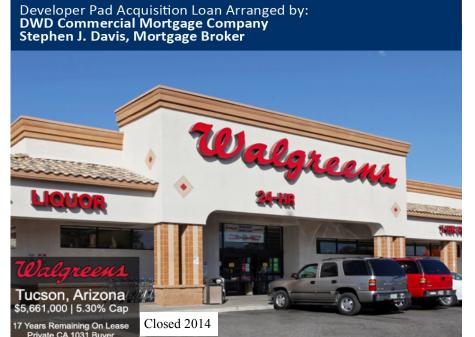

## **DEAL STORY**

- Mr. Davis personally recruited all of the private-money loan funds, and organized-managed the placement of the \$1M privatemoney acquisition loan.
- 3.03-acre site yielded 2 pad sites, which includes
- 2.01-acre single-tenant pad developed as Build-To-Suit for Walgreens
- 1.02-acre single-tenant pad developed as Build-To-Suit for Big 5 Sporting Goods