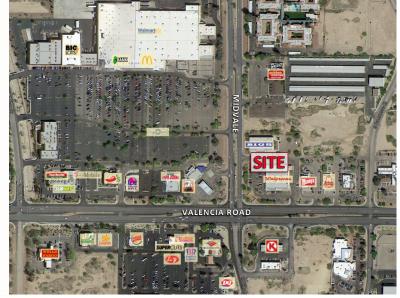

## **PROJECT SUMMARY**

Location **NEC Midvale Park** 

Rd & Valencia Rd

Tucson, AZ

**Property Retail Pads** Type: 3.03 Acres

Rentable Big 5: 11,433

SF: Walgreens: 17,145