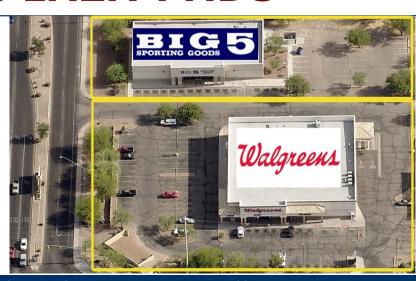

## **PROJECT SUMMARY**

Location **NEC Midvale Park** 

Rd & Valencia Rd

Tucson, AZ

**Property Retail Pads** Type: 3.03 Acres

Rentable Big 5: 11,433

SF: Walgreens: 17,145

## **DEAL STORY**

- Mr. Davis personally recruited all of the private-money loan funds, and organized-managed the placement of the \$1M privatemoney acquisition loan.
- 3.03-acre site yielded 2 pad sites, which includes
- 2.01-acre single-tenant pad developed as Build-To-Suit for Walgreens
- 1.02-acre single-tenant pad developed as Build-To-Suit for Big 5 Sporting Goods